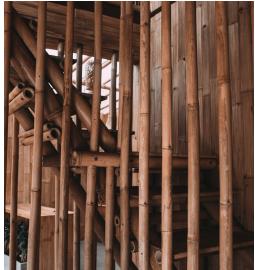

### INTRODUCTION

Plantscape Otate reflects a bamboo forest. It creates a dense atmosphere as the strong bamboo surrounds the space. This provides a natural place to escape. The bamboo provides structure for additional greenery as the forest grows.

### EXPERIENCE **DENSITY**

Bamboo is a tall treelike grass. Its dense structure supports forests as it grows in numbers. The greenery of bamboo can be used to create dense forest spaces architecturally. The density synergistically multiplies as the bamboo creates a structure for additional greenery.