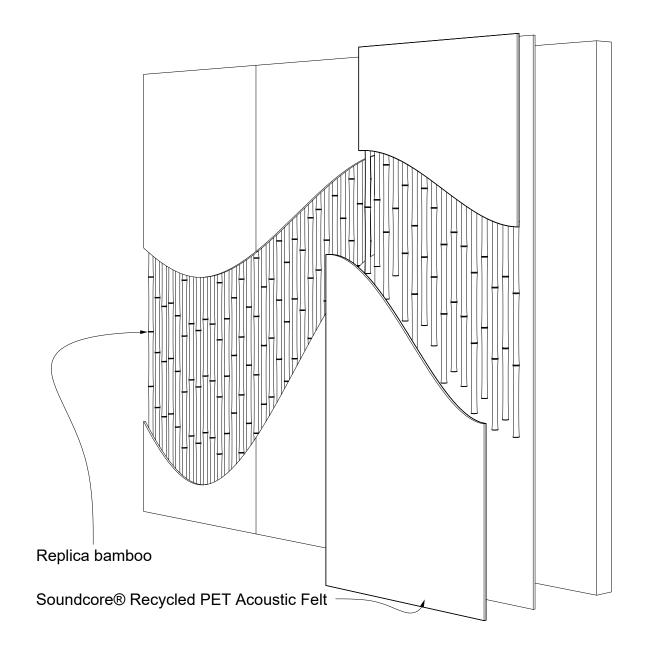

### INTRODUCTION

Plantscape Otate reflects a bamboo forest. It creates a dense atmosphere as the strong bamboo surrounds the space. This provides a natural place to escape. The bamboo provides structure for additional greenery as the forest grows.















### EXPERIENCE **DENSITY**

Bamboo is a tall treelike grass. Its dense structure supports forests as it grows in numbers. The greenery of bamboo can be used to create dense forest spaces architecturally. The density synergistically multiplies as the bamboo creates a structure for additional greenery.

### EXPLODED VIEW



**ELEVATIONS** 



### GREENERY CONFIGURATIONS





#### THERMALEAF® FOLIAGE SYSTEMS

We offer foliage systems for every project and environment type, ranging from live plants to preserved options, to long-lasting replica greenery. Interior vegetation must pass strict fire codes, and ThermaLeaf® greenery ensures fire code compliance as the safest commercially available foliage - that means complete design flexibility with guaranteed feasibility.



#### REPLICA GREENERY

Replica greenery is the most versatile indoor foliage system, with a massive variety of plant types that can be mixed and matched regardless of atmospheric conditions.







#### PRESERVED GREENERY

Preserved greenery maintains the appearance of live plants with less ongoing maintenance. While not every plant can be pre