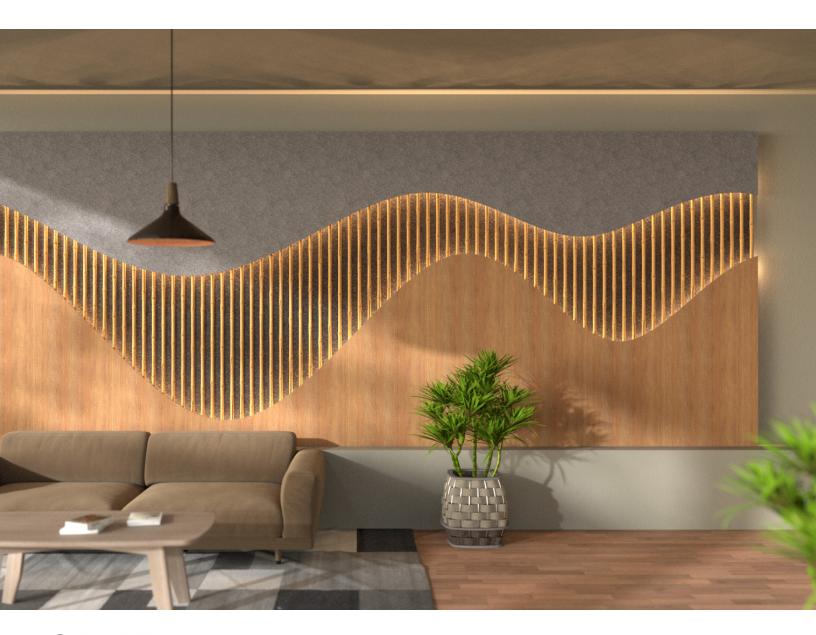

### INTRODUCTION

Plantscape Otate reflects a bamboo forest. It creates a dense atmosphere as the strong bamboo surrounds the space. This provides a natural place to escape. The bamboo provides structure for additional greenery as the forest grows.

### EXPERIENCE **DENSITY**

Bamboo is a tall treelike grass. Its dense structure supports forests as it grows in numbers. The greenery of bamboo can be used to create dense forest spaces architecturally. The density synergistically multiplies as the bamboo creates a structure for additional greenery.