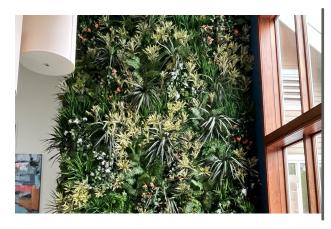

### INTRODUCTION

Plantscape Otate reflects a bamboo forest. It creates a dense atmosphere as the strong bamboo surrounds the space. This provides a natural place to escape. The bamboo provides structure for additional greenery as the forest grows.

### EXPERIENCE **DENSITY**

Bamboo is a tall treelike grass. Its dense structure supports forests as it grows in numbers. The greenery of bamboo can be used to create dense forest spaces architecturally. The density synergistically multiplies as the bamboo creates a structure for additional greenery.