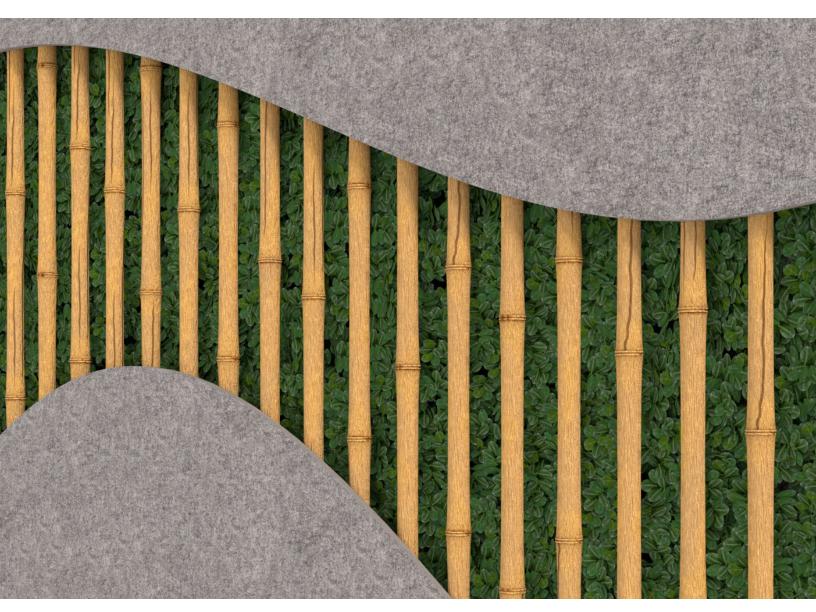

### INTRODUCTION

Plantscape Otate reflects a bamboo forest. It creates a dense atmosphere as the strong bamboo surrounds the space. This provides a natural place to escape. The bamboo provides structure for additional greenery as the forest grows.

### EXPERIENCE **DENSITY**

Bamboo is a tall treelike grass. Its dense structure supports forests as it grows in numbers. The greenery of bamboo can be used to create dense forest spaces architecturally. The density synergistically multiplies as the bamboo creates a structure for additional greenery.

### GREENERY CONFIGURATIONS