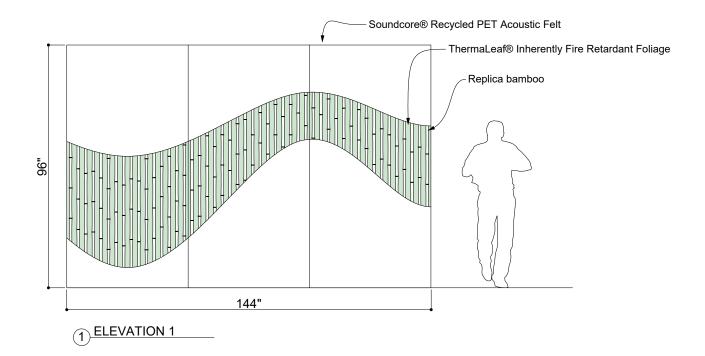

### INTRODUCTION

Plantscape Otate reflects a bamboo forest. It creates a dense atmosphere as the strong bamboo surrounds the space. This provides a natural place to escape. The bamboo provides structure for additional greenery as the forest grows.















### EXPERIENCE **DENSITY**

Bamboo is a tall treelike grass. Its dense structure supports forests as it grows in numbers. The greenery of bamboo can be used to create dense forest spaces architecturally. The density synergistically multiplies as the bamboo creates a structure for additional greenery.

### EXPLODED VIEW



**ELEVATIONS** 



### GREENERY CONFIGURATIONS





#### THERMALEAF® FOLIAGE SYSTEMS

We offer foliage systems for every project and environment type, ranging from live plants to preserved options, to long-lasting replica greenery. Interior vegetation must pass strict fire codes, and ThermaLeaf® greenery ensures fire code compliance as the safest commercially available foliage - that means complete design flexibility with guaranteed feasibility.



#### REPLICA GREENERY

Replica greenery is the most versatile indoor foliage system, with a massive variety of plant types that can be mixed and matched regardless of atmospheric conditions.







#### PRESERVED GREENERY

Preserved greenery maintains the appearance of live plants with less ongoing maintenance. While not every plant can be preserved, certain fro