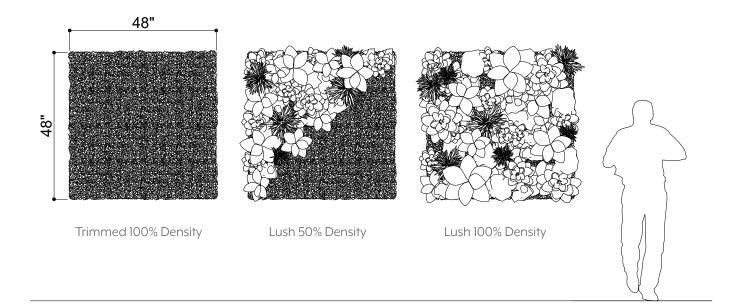

### INTRODUCTION

Plantscape Otate reflects a bamboo forest. It creates a dense atmosphere as the strong bamboo surrounds the space. This provides a natural place to escape. The bamboo provides structure for additional greenery as the forest grows.















### EXPERIENCE **DENSITY**

Bamboo is a tall treelike grass. Its dense structure supports forests as it grows in numbers. The greenery of bamboo can be used to create dense forest spaces architecturally. The density synergistically multiplies as the bamboo creates a structure for additional greenery.

### EXPLODED VIEW



**ELEVATIONS** 



### GREENERY CONFIGURATIONS





#### THERMALEAF® FOLIAGE SYSTEMS

We offer foliage systems for every project and environment type, ranging from live plants to preserved options, to long-lasting replica greenery. Interior vegetation must pass strict fire codes, and ThermaLeaf® greenery ensures fire code compliance as the safest commercially available foliage - that means complete design flexibility with guaranteed feasibility.



#### REPLICA GREENERY

Replica greenery is the most versatile indoor foliage system, with a massive variety of plant types that can be mixed and matched regardless of atmospheric conditions.







#### PRESERVED GREENERY

Preserved greenery maintains the appearance of live plants with less ongoing maintenance. While not every plant can be preserved, certain fronds and reindeer moss remain in