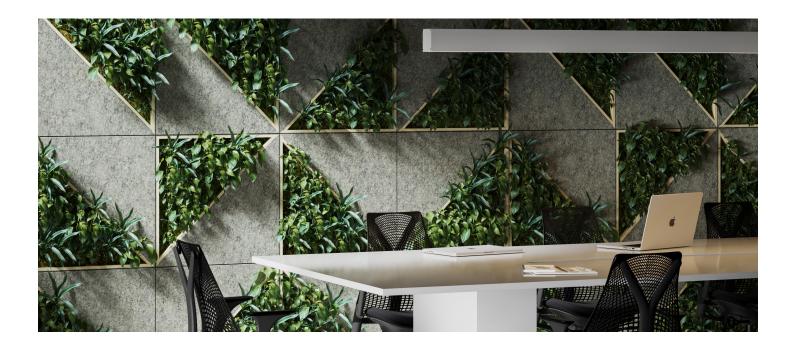

### INTRODUCTION

Plantscape Otate reflects a bamboo forest. It creates a dense atmosphere as the strong bamboo surrounds the space. This provides a natural place to escape. The bamboo provides structure for additional greenery as the forest grows.

### EXPERIENCE **DENSITY**

Bamboo is a tall treelike grass. Its dense structure supports forests as it grows in numbers. The greenery of bamboo can be used to create dense forest spaces architecturally. The density synergistically multiplies as the bamboo creates a structure for additional greenery.