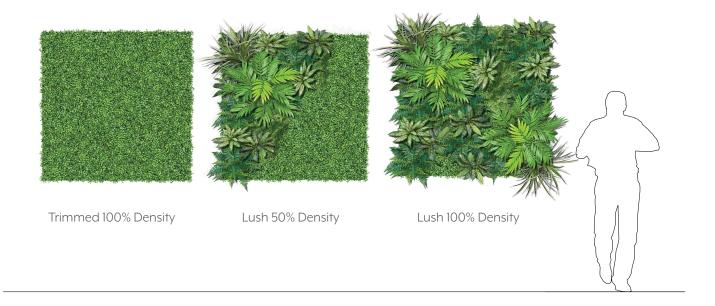

### INTRODUCTION

Plantscape Otate reflects a bamboo forest. It creates a dense atmosphere as the strong bamboo surrounds the space. This provides a natural place to escape. The bamboo provides structure for additional greenery as the forest grows.















### EXPERIENCE **DENSITY**

Bamboo is a tall treelike grass. Its dense structure supports forests as it grows in numbers. The greenery of bamboo can be used to create dense forest spaces architecturally. The density synergistically multiplies as the bamboo creates a structure for additional greenery.

### EXPLODED VIEW



**ELEVATIONS** 



### GREENERY CONFIGURATIONS





#### THERMALEAF® FOLIAGE SYSTEMS

We offer foliage systems for every project and environment type, ranging from live plants to preserved options, to long-lasting replica greenery. Interior vegetation must pass strict fire codes, and ThermaLeaf® greenery ensures fire code compliance as the safest commercially available foliage - that means complete design flexibility with guaranteed feasibility.



#### REPLICA GREENERY

Replica greenery is the most versatile indoor foliage system, with a massive variety of plant types that can be mixed and matched regardless of atmospheric conditions.







#### PRESERVED GREENERY

Preserved greenery maintains the appearance of live plants with less ongoing maintenance. While not every plant can be preserved, certain fronds and reindeer moss remain incr