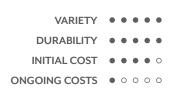

### SPECIFICATIONS

| PRODUCT ID     | BIO-OTT-002                                                                          |
|----------------|--------------------------------------------------------------------------------------|
| CONTENT        | ThermaLeaf® Inherently Fire Retardant Foliage, Soundcore® Recycled PET Acoustic Felt |
| DURABILITY     | Impact resistant, shock absorbant                                                    |
| WEATHERING     | Non-deteriorating, non-hygroscopic, colorfast                                        |
| MAINTENANCE    | Clean with vacuum or light dusting                                                   |
| WARRANTY       | Comes with industry-leading standard warranty                                        |
| ENVIRONMENTAL  | LEEDv4, VOC free, 100% recyclable, non-toxic, non-allergenic, anti-microbial         |
| INSTALLATION   | Plantscape Installation Systems are product specific                                 |
| ACOUSTICS      | Provides acoustic dampening                                                          |
| FLAMMABILITY   | ASTM E84: Class A                                                                    |
| SUSTAINABILITY | Made from 60% recycled content and is 100% recyclable                                |