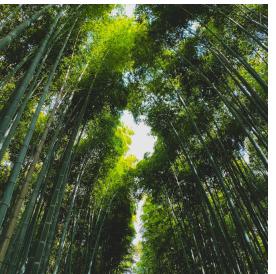

### INTRODUCTION

Plantscape Otate reflects a bamboo forest. It creates a dense atmosphere as the strong bamboo surrounds the space. This provides a natural place to escape. The bamboo provides structure for additional greenery as the forest grows.

### EXPERIENCE **DENSITY**

Bamboo is a tall treelike grass. Its dense structure supports forests as it grows in numbers. The greenery of bamboo can be used to create dense forest spaces architecturally. The density synergistically multiplies as the bamboo creates a structure for additional greenery.