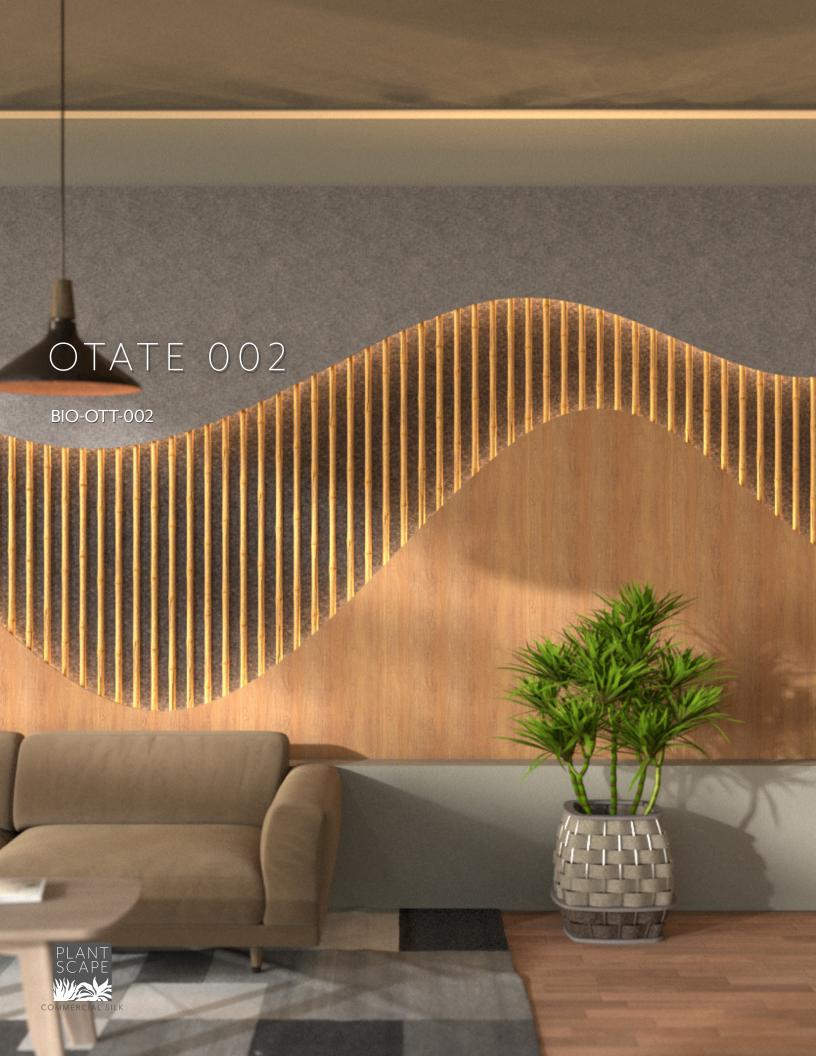

### INTRODUCTION

Plantscape Otate reflects a bamboo forest. It creates a dense atmosphere as the strong bamboo surrounds the space. This provides a natural place to escape. The bamboo provides structure for additional greenery as the forest grows.

### EXPERIENCE **DENSITY**

Bamboo is a tall treelike grass. Its dense structure supports forests as it grows in numbers. The greenery of bamboo can be used to create dense forest spaces architecturally. The density synergistically multiplies as the bamboo creates a structure for additional greenery.

### SPECIFICATIONS

| PRODUCT ID     | BIO-OTT-002                                                                          |
|----------------|--------------------------------------------------------------------------------------|
| CONTENT        | ThermaLeaf® Inherently Fire Retardant Foliage, Soundcore® Recycled PET Acoustic Felt |
| DURABILITY     | Impact resistant, shock absorbant                                                    |
| WEATHERING     | Non-deteriorating, non-hygroscopic, colorfast                                        |
| MAINTENANCE    | Clean with vacuum or light dusting                                                   |
| WARRANTY       | Comes with industry-leading standard warranty                                        |
| ENVIRONMENTAL  | LEEDv4, VOC free, 100% recyclable, non-toxic, non-allergenic, anti-microbial         |
| INSTALLATION   | Plantscape Installation Systems are product specific                                 |
| ACOUSTICS      | Provides acoustic dampening                                                          |
| FLAMMABILITY   | ASTM E84: Class A                                                                    |
| SUSTAINABILITY | Made from 60% recycled content and is 100% recyclable                                |